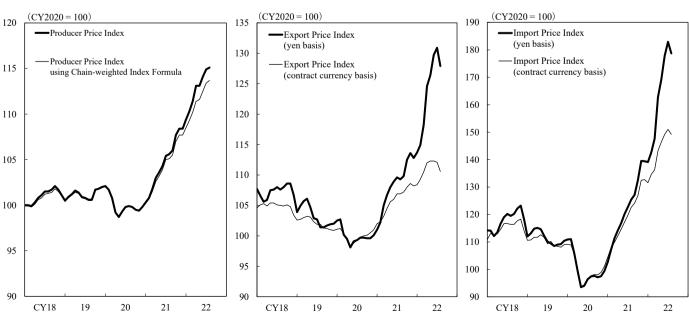

### Producer Price Index

### ( Preliminary Figures for August 2022 )

CY2020 = 100, %

|                                                |         |       |   | CY2020 = 100, % |                |   |                 |                  |   |                |
|------------------------------------------------|---------|-------|---|-----------------|----------------|---|-----------------|------------------|---|----------------|
|                                                | Weight  | Index |   | vious<br>onth   | Monthly change |   | evious<br>nonth | Yearly<br>change |   | evious<br>onth |
| All commodities                                | 1,000.0 | 115.1 | r | 114.9           | 0.2            | r | 0.7             | 9.0              | r | 9.0            |
| excluding extra charges for summer electricity | 1,000.0 | 114.9 | r | 114.7           | 0.2            | r | 0.5             | 9.0              | r | 9.0            |
| Beverages and foods                            | 144.6   | 108.2 | r | 108.1           | 0.1            | r | 1.8             | 5.6              | r | 5.8            |
| Textile products                               | 9.4     | 104.5 | r | 104.3           | 0.2            | r | 0.9             | 5.8              | r | 5.2            |
| Lumber and wood products                       | 9.6     | 174.6 | r | 175.6           | -0.6           | r | -0.7            | 20.2             | r | 30.6           |
| Pulp, paper and related products               | 28.8    | 106.7 | r | 106.1           | 0.6            | r | 1.0             | 6.9              | r | 6.2            |
| Chemicals and related products                 | 86.1    | 118.4 | r | 118.7           | -0.3           | r | -0.8            | 10.4             | r | 10.7           |
| Petroleum and coal products                    | 52.8    | 152.3 | r | 153.0           | -0.5           | r | -1.9            | 15.6             | r | 14.8           |
| Plastic products                               | 41.0    | 108.6 | r | 108.1           | 0.5            | r | 0.9             | 8.1              | r | 8.1            |
| Ceramic, stone and clay products               | 23.4    | 107.1 | r | 106.8           | 0.3            | r | 0.8             | 6.4              | r | 6.3            |
| Iron and steel                                 | 50.6    | 147.7 | r | 146.7           | 0.7            | r | 2.6             | 26.1             | r | 27.3           |
| Nonferrous metals                              | 26.7    | 144.1 | r | 144.3           | -0.1           | r | -5.3            | 10.5             | r | 10.2           |
| Metal products                                 | 43.7    | 114.3 | r | 113.6           | 0.6            | r | 2.2             | 12.3             | r | 11.9           |
| General purpose machinery                      | 33.3    | 102.5 | r | 102.5           | 0.0            | r | 0.1             | 2.1              | r | 2.0            |
| Production machinery                           | 45.8    | 104.6 | r | 104.9           | -0.3           | r | 1.4             | 3.6              | r | 4.4            |
| Business oriented machinery                    | 14.9    | 101.3 | r | 101.0           | 0.3            | r | -0.5            | 0.3              | r | -0.2           |
| Electronic components and devices              | 19.3    | 103.5 | r | 103.2           | 0.3            | r | -0.1            | 2.2              | r | 1.8            |
| Electrical machinery and equipment             | 50.0    | 103.0 | r | 102.7           | 0.3            | r | 0.4             | 2.6              | r | 2.3            |
| Information and communications equipment       | 18.2    | 103.0 | r | 102.8           | 0.2            | r | 2.0             | 4.1              | r | 4.5            |
| Transportation equipment                       | 150.9   | 103.5 | r | 103.4           | 0.1            |   | 0.3             | 3.7              | r | 3.6            |
| Other manufacturing industry products          | 43.2    | 104.8 |   | 104.1           | 0.7            | r | 0.5             | 4.4              |   | 3.9            |
| Agriculture, forestry and fishery products     | 40.3    | 97.8  | r | 98.6            | -0.8           | r | 0.4             | -2.5             | r | -3.7           |
| Minerals                                       | 3.7     | 128.9 | r | 128.5           | 0.3            | r | 1.2             | 26.6             | r | 27.2           |
| Electric power, gas and water                  | 58.4    | 139.1 | r | 134.7           | 3.3            | r | 6.0             | 33.4             |   | 29.9           |
| Scrap and waste                                | 5.3     | 157.9 | r | 169.0           | -6.6           | r | -11.8           | -7.8             | r | -2.3           |

# Export Price Index ( Preliminary Figures for August 2022 )

CY2020 = 100, %

|                                                             |         | Inc          | М              | onth         | ly chan | ge             | Yearly change                 |              |   |                |                               |
|-------------------------------------------------------------|---------|--------------|----------------|--------------|---------|----------------|-------------------------------|--------------|---|----------------|-------------------------------|
|                                                             | Weight  | Yen<br>basis | Previous month | Yen<br>basis |         | evious<br>onth | Contract<br>currency<br>basis | Yen<br>basis |   | evious<br>onth | Contract<br>currency<br>basis |
| All commodities                                             | 1,000.0 | 127.9        | r 130.9        | -2.3         | r       | 0.9            | -1.3                          | 17.0         | r | 19.4           | 3.5                           |
| Textiles                                                    | 9.2     | 119.1        | r 120.3        | -1.0         | r       | 1.9            | 0.0                           | 15.4         | r | 16.3           | 1.6                           |
| Chemicals and related products                              | 117.5   | 142.8        | r 151.1        | -5.5         | r       | 1.7            | -4.4                          | 20.4         | r | 28.5           | 4.5                           |
| Metals and related products                                 | 103.5   | 156.3        | r 162.7        | -3.9         | r       | -3.4           | -2.7                          | 12.3         | r | 15.8           | -4.9                          |
| General purpose, production and business oriented machinery | 196.5   | 113.0        | 113.4          | -0.4         | r       | 1.0            | 0.3                           | 10.6         | r | 9.6            | 3.2                           |
| Electric and electronic products                            | 210.2   | 119.4        | r 120.6        | -1.0         | r       | 2.1            | -0.2                          | 17.9         | r | 19.3           | 4.5                           |
| Transportation equipment                                    | 269.9   | 119.7        | 120.0          | -0.3         | r       | 0.9            | 0.7                           | 14.8         | r | 14.6           | 1.7                           |
| Other primary products and manufactured goods               | 93.2    | 152.6        | r 162.9        | -6.3         | r       | 2.7            | -5.2                          | 35.4         | r | 44.8           | 17.0                          |

## <u>Import Price Index</u> ( Preliminary Figures for August 2022 )

CY2020 = 100, %

|                                                             |         | Inc          | lex            | М            | onthly         | chan | ge                            | Yearly change |   |                 |                               |  |
|-------------------------------------------------------------|---------|--------------|----------------|--------------|----------------|------|-------------------------------|---------------|---|-----------------|-------------------------------|--|
|                                                             | Weight  | Yen<br>basis | Previous month | Yen<br>basis | Previous month |      | Contract<br>currency<br>basis | Yen<br>basis  |   | evious<br>nonth | Contract<br>currency<br>basis |  |
| All commodities                                             | 1,000.0 | 178.7        | r 182.9        | -2.3         | r              | 2.9  | -1.2                          | 42.5          | r | 49.1            | 21.7                          |  |
| Beverages and foods and agriculture products for food       | 85.1    | 156.2        | r 157.1        | -0.6         |                | 0.8  | 0.5                           | 27.9          | r | 30.5            | 12.2                          |  |
| Textiles                                                    | 58.6    | 117.9        | r 118.2        | -0.3         | r              | 1.8  | 0.4                           | 13.1          | r | 14.8            | 3.8                           |  |
| Metals and related products                                 | 101.6   | 166.6        | r 171.7        | -3.0         | r ·            | -2.2 | -1.9                          | 8.9           | r | 14.8            | -8.8                          |  |
| Lumber and wood products and forest products                | 16.6    | 202.1        | r 207.9        | -2.8         |                | 1.4  | -1.5                          | 38.1          | r | 49.6            | 16.8                          |  |
| Petroleum, coal and natural gas                             | 213.6   | 337.1        | r 350.1        | -3.7         | r              | 5.8  | -2.6                          | 109.1         | r | 130.9           | 71.9                          |  |
| Chemicals and related products                              | 108.4   | 125.1        | r 126.8        | -1.3         | r              | 1.3  | -0.8                          | 13.6          | r | 15.2            | 4.1                           |  |
| General purpose, production and business oriented machinery | 75.9    | 120.7        | r 121.3        | -0.5         | r              | 0.5  | 0.2                           | 16.4          | r | 16.5            | 4.7                           |  |
| Electric and electronic products                            | 206.7   | 129.7        | r 131.0        | -1.0         | r              | 2.4  | 0.0                           | 20.7          | r | 22.2            | 3.2                           |  |
| Transportation equipment                                    | 51.2    | 120.8        | r 120.8        | 0.0          | r              | 1.2  | 0.7                           | 15.4          | r | 14.9            | 5.2                           |  |
| Other primary products and manufactured goods               | 82.3    | 128.0        | 129.7          | -1.3         |                | 1.5  | -0.4                          | 16.2          | r | 16.4            | 0.2                           |  |