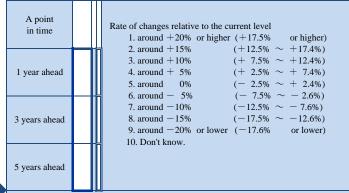

## (2) Outlook for General Prices

What are your institution's expectations of the annual percent change in general prices (as measured by the consumer price index) for one year ahead, three years ahead, and five years ahead, respectively? Please select the range nearest to your own expectation from the options below.

|               |    | In annual percent rate changes                                          |
|---------------|----|-------------------------------------------------------------------------|
|               |    | 1. around $+6\%$ or higher ( $+5.5\%$ or higher)                        |
| A point       |    | 2. around +5% $(+4.5\% \sim +5.4\%)$                                    |
| in time       |    | 3. around +4% $(+3.5\% \sim +4.4\%)$                                    |
|               |    | 4. around $+3\%$ (+2.5% $\sim$ +3.4%)                                   |
|               |    | 5. around $+2\%$ (+1.5% $\sim$ +2.4%)                                   |
|               |    | 6. around +1% $(+0.5\% \sim +1.4\%)$                                    |
| 1 year ahead  |    | 7. around 0% $(-0.5\% \sim +0.4\%)$                                     |
|               |    | 8. around $-1\%$ (-1.5% $\sim$ -0.6%)                                   |
|               |    | 9. around $-2\%$ ( $-2.5\% \sim -1.6\%$ )                               |
|               |    | 10. around $-3\%$ or lower $(-2.6\%$ or lower)                          |
| 3 years ahead |    | *If you have no clear views on general prices, please select one of the |
|               |    | three following reasons.                                                |
|               | -H | 11. Uncertainty over the future outlook is high                         |
|               |    | 12. Not really conscious of inflation fluctuations because they         |
| 5 years ahead |    | should not influence the strategy of the institution.                   |
|               |    | 13. Other                                                               |
|               |    |                                                                         |