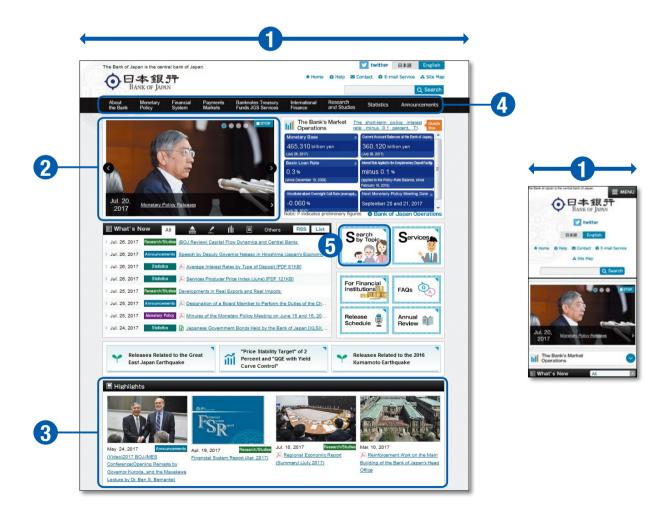

## http://www.boj.or.jp/en/index.htm

The Bank's website has been redesigned to provide a more user-friendly experience to visitors using its web services. The page layout will automatically adapt to the screen size of each visitor's device, including mobile devices such as tablets and smartphones **1**. Below are some of the new features available since December 31, 2016.

- Topics selected from the information released in the What's New section are visually spotlighted in the Slideshow 2 and Highlights 3 sections.
- The drop-down menus on the global navigation bar ④ and the Search by Topic page ⑤ enable visitors to enjoy easier access to the information they require.