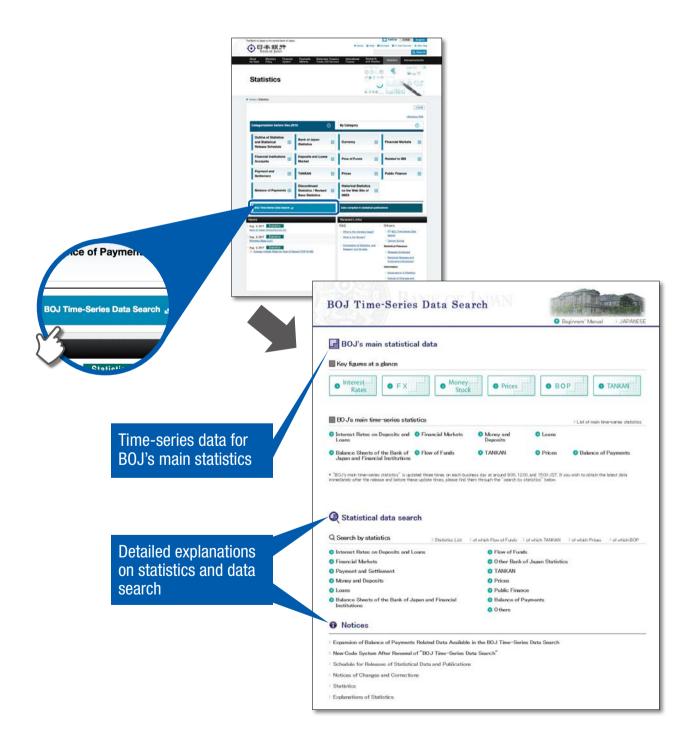

#### BOJ Time-Series Data Search:

#### http://www.stat-search.boj.or.jp/index\_en.html

Provides time-series statistical data released by the Bank which are available for viewing, searching, downloading, and drawing graphs. The Data Search feature has been redesigned and, since December 31, 2016, is more fully integrated with the statistics section of the Bank's website, enabling easier access between time-series data and the explanations of statistics and other information.